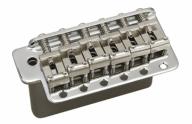

# GE101T-C TREMOLO BRIDGE (CHROME)

Wilkinson By Gotoh Tremolo Bridge has a vintage design. It is ideal as a quality replacement and ensures big stability and intonations. It is ideal for guitarists who want to get the most from their instrument performance and security of intonation in every situation. Included accessories for mounting and operation.

## **KEY FEATURES**

Steel Saddle (sheet metal)

Included accessories for mounting and operation

Ensures big stability and intonations