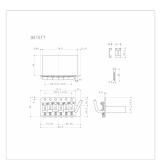

# GE101T-C TREMOLO BRIDGE (CHROME)

Wilkinson By Gotoh Tremolo Bridge has a vintage design. It is ideal as a quality replacement and ensures big stability and intonations. It is ideal for guitarists who want to get the most from their instrument performance and security of intonation in every situation. Included accessories for mounting and operation.





### FRENEXPORT

Via Enzo Ferrari 10 62017 Porto Recanati (MC), Italy info@frenexport.it



# GE101T-C TREMOLO BRIDGE (CHROME)

## **PRODUCT DETAILS**

## **KEY FEATURES**

Steel Saddle (sheet metal)

Included accessories for mounting and operation

Ensures big stability and intonations

## **SPECIFICATIONS**

Finishes

**String Space** 

Cromato

11.3 mm

### FRENEXPORT

Via Enzo Ferrari 10 62017 Porto Recanati (MC), Italy info@frenexport.it