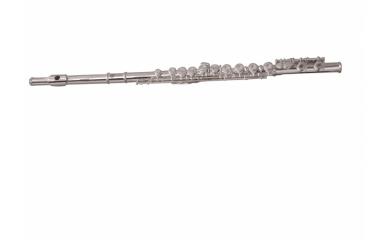

## SFL-10 C FLUTE IN SILVER PLATED FINISH

First step are the most important when learning to play an instrument. SFL-10 C flute was designed to make sure the student is able to produce beautiful sound in a short time. Nickel silver body guarantee moisture and denting resistence over time. Offset G and E split mechanism, offers great help to perform. Coming with full set accessories, SFL-10 represent a great choice for students.

## **KEY FEATURES**

Built in Nickel-Silver

Silver plated finish

16 keys with closed holes and offset G

E split mechanism

Included pad saver and cleaning cloth

Coming in lightweight and resistent soft case with external pocket