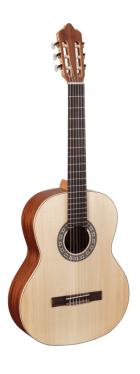

# SOLID SPRUCE TOP CLASSIC GUITAR IN OPEN PORE SATIN FINISH (MADE IN EUROPE)

Toledo EUROPA is a new series of classical guitar entirely made in Europe. Julia 44COP is a regular size classic guitar featuring solid spruce top and mahogny back/sides. Boasts a deep, full tone and a meticolous set-up providing great playability also for beginners. Enriched by an elegant open pore satin finish and by its gold plated tuners, spots an unmatched value in its market segment.

#### **KEY FEATURES**

Top: Solid spruce

Back & Sides: Mahogany

Neck: African mahogany

Fretboard and bridge: Rosewood

Binding: Beech

Gold-plated machine heads with perloid button

Nut width: 52 mm

Scale: 650 mm

Nut/saddle: ABS

Finish: open pore satin

Equipped with Sonata by Royal Classics Spanish strings

Made in Europe