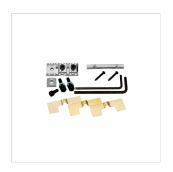

Specially processed steel saddle. Includes accessories for installation and operation.

### **KEY FEATURES**

For Electric Guitar

Specially processed steel saddle

Accessories: lever, springs, anchor bolts, locking nut