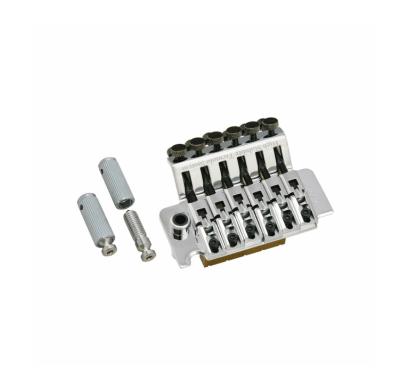

# GE1996T-C TREMOLO BRIDGE FLOYD STYLE GOTOH (CHROME)

This bridge provides great stability and intonation and it is ideal for guitarists who want to get the most from their instrument performance and security of intonation in every situation.

Specially processed steel saddle. Includes accessories for installation and operation.

### **KEY FEATURES**

For Electric Guitar

Specially processed steel saddle

Accessories: lever, springs, anchor bolts, locking nut