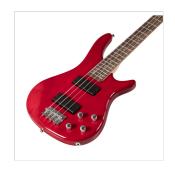

## GUNBARREL-4 TRD **ELECTRIC BASS WITH BRIDGE AND NECK PICK UPS**

Electric bass born to rule in the rock, metal and jazz territories, featuring solid basswood body for tone and reliability, maple neck, Eco-rosewood fretboard. 24 easy access frets, 2 soapbar pick ups for creamy and rounded tone, chromed hardware. Volumes/tone for each PU offer great sound shaping. 100% CITES compliant.

## **KEY FEATURES**

Body: solid basswood

Neck: maple

Tastiera: Eco-rosewood (CITES compliant)

Frets: 24

Machine heads: chromed

Bridge: G series

Pick ups: 2 x soapbar

Pots: 2 vol + 2 tone

Colour: Transparent Red