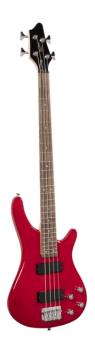

## GUNBARREL-4 TRD **ELECTRIC BASS WITH BRIDGE AND NECK PICK UPS**

Electric bass born to rule in the rock, metal and jazz territories, featuring solid basswood body for tone and reliability, maple neck, Eco-rosewood fretboard. 24 easy access frets, 2 soapbar pick ups for creamy and rounded tone, chromed hardware. Volumes/tone for each PU offer great sound shaping. 100% CITES compliant.

## **KEY FEATURES**

Body: solid basswood

Neck: maple

Tastiera: Eco-rosewood (CITES compliant)

Frets: 24

Machine heads: chromed

Bridge: G series

Pick ups: 2 x soapbar

Pots: 2 vol + 2 tone

Colour: Transparent Red