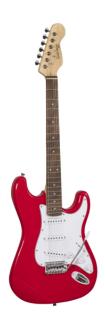

# RIDER-STD-S FR DOUBLE CUTAWAY ELECTRIC GUITAR WITH 3 SINGLE COILS

RIDER series is a super classic revisited: double cutaway electric guitar featuring basswood body for rich tone and reliability, 3 single coils for clear and brilliant tone. 22 frets Eco-Rosewood freatboard fully complies CITES regulation preserving the feeling and the look of rosewood. The 5-way switch and volume/tone pots offer great sound flexibility for blues, rock, funky tones. A perfect choice for beginners demanding quality and playability.

## **KEY FEATURES**

Body: basswood

Neck: maple

Fretboard: Eco-Rosewood (CITES compliant)

Frets: 22

Machine heads: chrome

Bridge: vintage tremolo

Pick ups: 3 single coils

Switch: 5 way

Pots: volume/tone/tone

Colour: Fiesta Red