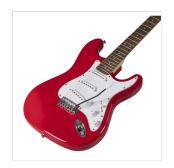

# RIDER-STD-S FR DOUBLE CUTAWAY ELECTRIC GUITAR WITH 3 SINGLE COILS

RIDER series is a super classic revisited: double cutaway electric guitar featuring basswood body for rich tone and reliability, 3 single coils for clear and brilliant tone. 22 frets Eco-Rosewood freatboard fully complies CITES regulation preserving the feeling and the look of rosewood. The 5-way switch and volume/tone pots offer great sound flexibility for blues, rock, funky tones. A perfect choice for beginners demanding quality and playability.

## **KEY FEATURES**

Body: basswood

Neck: maple

Fretboard: Eco-Rosewood (CITES compliant)

Frets: 22

Machine heads: chrome

Bridge: vintage tremolo

Pick ups: 3 single coils

Switch: 5 way

Pots: volume/tone/tone

Colour: Fiesta Red