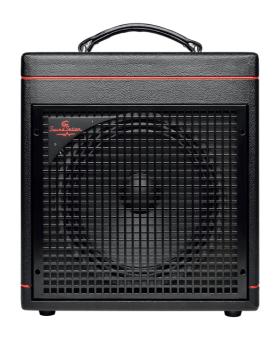

# RED SPARK-30 **ELECTRIC BASS COMBO 30W**

Red Spark 30 is 30w bass combo, compact yet powerful, a great choice for practicing and performing intimate gigs. Featuring easy but effective controls to shape your tone, FX loop to connect your outboard, Aux In for playing along with your favourite songs, a Limiter and Phone Out for your silent practice sessions.

### **KEY FEATURES**

Power: 30W

Controls: High/Low input, Bass, Middle, Treble, Master

FX Loop

3.5" Aux In for playing on your favourite backing tracks

Limiter w/led indicator

Phone out 3.5"

Speaker: Premium Custom 10"