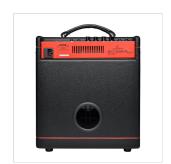

# RED SPARK-30 **ELECTRIC BASS COMBO 30W**

Red Spark 30 is 30w bass combo, compact yet powerful, a great choice for practicing and performing intimate gigs. Featuring easy but effective controls to shape your tone, FX loop to connect your outboard, Aux In for playing along with your favourite songs, a Limiter and Phone Out for your silent practice sessions.

### **KEY FEATURES**

Power: 30W

Controls: High/Low input, Bass, Middle, Treble, Master

FX Loop

3.5" Aux In for playing on your favourite backing tracks

Limiter w/led indicator

Phone out 3.5"

Speaker: Premium Custom 10"