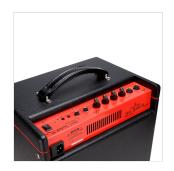

### **KEY FEATURES**

Power: 30W

Controls: High/Low input, Bass, Middle, Treble, Master

FX Loop

3.5" Aux In for playing on your favourite backing tracks

Limiter w/led indicator

Phone out 3.5"

Speaker: Premium Custom 10"