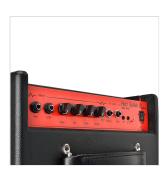

### **KEY FEATURES**

Power: 30W

Controls: High/Low input, Bass, Middle, Treble, Master

FX Loop

3.5" Aux In for playing on your favourite backing tracks

Limiter w/led indicator

Phone out 3.5"

Speaker: Premium Custom 10"