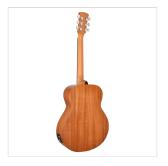

### **KEY FEATURES**

Shape: compact traveller

Top, back and sides: mahogany

Fretboard and bridge: eco-rosewood (CITES compliant)

Headstock with engraved logo

Short scale: 90.7cm (36")

Width: 8.5-9.8cm

Nut: 43mm

Diecast machine heads (chrome)

Finish: mahogany open pore

Preamp: E2-T w/tuner and balanced/unbalanced out