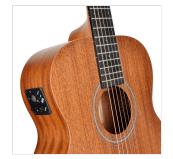

### **KEY FEATURES**

Shape: compact traveller

Top, back and sides: mahogany

Fretboard and bridge: eco-rosewood (CITES compliant)

Headstock with engraved logo

Short scale: 90.7cm (36")

Width: 8.5-9.8cm

Nut: 43mm

Diecast machine heads (chrome)

Finish: mahogany open pore

Preamp: E2-T w/tuner and balanced/unbalanced out