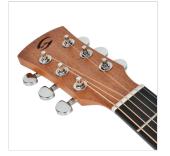

Diecast machine heads (chrome)

Finish: mahogany open pore

Preamp: E2-T w/tuner and balanced/unbalanced out