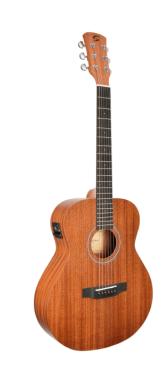

# BACKROAD-MOP-E TRAVELLER ACOUSTIC GUITAR IN OPEN PORE FINISH W/PREAMP

Backroad series brings you an array of traveller acoustic guitars with shorter scale and smaller dimensions. Enterily built in mahogany and refined with a beautiful open pore finish and available in passive or active version with E2-T preamp. Light, compact, sturdy and beautiful, wherever you may wander, Backroad series will be there with you!

### **KEY FEATURES**

Shape: compact traveller

Top, back and sides: mahogany

Fretboard and bridge: eco-rosewood (CITES compliant)

Headstock with engraved logo

Short scale: 90.7cm (36")

Width: 8.5-9.8cm

Nut: 43mm

Diecast machine heads (chrome)

Finish: mahogany open pore

Preamp: E2-T w/tuner and balanced/unbalanced out