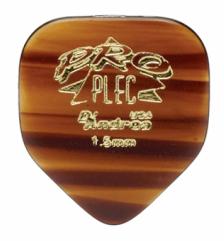

## PRO-6330 PACK OF 6 SHAPE 330 PICKS

D'Andrea USA's Pro Plecs are manufactured in the USA utilizing industrial strength thermoplastic. These picks will perfectly glide off your strings and bring out total clarity of your instrument. The edges are precisely cut to allow articulate picking and effortless strumming. Available in 1.5mm gauge with a beautiful shell finish. The eight distinctive shapes offer demanding guitarists a variety of options to achieve their desired tone and articulation.

## **KEY FEATURES**

330 Shape

Gauge: 1.50

Color: Shell