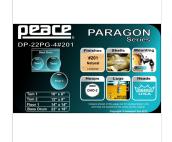

#### **KEY FEATURES**

Canadian Rock Maple shells for amazing response, power and incredible feeling

Striking lacquered finishes

LIFTS™ (Lug Integrated Floating Tom Suspension) Toms Mounting

Peace DHO-2 Hoops

DEUS Microtube™ Lugs

**REMO® USA Heads** 

#### **SPECIFICATIONS**

**Dimension** Tom 10"x8", 12"x9" - Floor Tom 14"x12" – Bass Drum 22"x18"

9 plies Canadian Rock Maple Shells

LIFTS™ Suspension with DA-124 Crescent Rims

Peace® Chrome Hardware

Triple Flange DHO-2 2,3mm Peace Hoops

DA-121 e DA-122 DEUS Microtube™ Lugs - 6 on Toms, 8 on Floor Tom and Bass Drum

DA-181CH Bass Drum Claws

**Toms (Optional)** 8"x7" – 12"x10" – 13"x11" – 14"x12"

**Floor Toms (Optional)** 16"x14" – 16"x16"