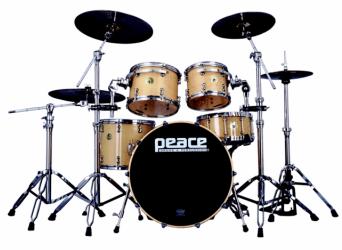

# GENUINE LACQUERED FINISH CANADIAN ROCK MAPLE 4 PCS DRUM SET

Those with a passion for playing drums who demand the best have historically opted for maple shells. In keeping with that tradition, Peace's flagship Paragon series is constructed of 9-plies of the Canadian rock maple - the best of the best. As a discerning professional's choice and like other boutique drum kits in its class, Paragon series drums are customizable with respect to desired shell sizes - diameter and depth, and Astro Pop to Velvet Plum - is available, allowing players to create a totally personalized setup. Additional notable features unique to the Paragon series include Peace's proprietary Patented Lug Integrated Floating Suspension (LIFTS) system and Peace's patented DA-121 and DA-122 Deus Microtube Lugs - not to tension rods like typical crescent mounts. This not only assures less stress to crucial tuning points, but it also makes changing heads while the tom is mounted possible. Great looks, fantastic sound and tech-friendly design, all add up to make these state-of.the-art drums. Modern Drummer magazine gave its seal of approval in a product review, stating: "These drums really sing...Peace has created a high-end kit that's priced lower than many comparable models form other manufacturers." Paragon drums are only offered as shell packs. Hardware from Peace's extensive catalog is available separately.

#### **KEY FEATURES**

Canadian Rock Maple shells for amazing response, power and incredible feeling

Striking lacquered finishes

LIFTS™ (Lug Integrated Floating Tom Suspension) Toms Mounting

Peace DHO-2 Hoops

#### **SPECIFICATIONS**

**Dimension** Tom 10"x8", 12"x9" - Floor Tom 14"x12" – Bass Drum 22"x18"

9 plies Canadian Rock Maple Shells

LIFTS™ Suspension with DA-124 Crescent Rims

Peace® Chrome Hardware

Triple Flange DHO-2 2,3mm Peace Hoops