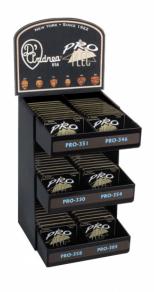

## PRO6TD PROPLECS TINS DISPLAY

As the decade of the 80's transitioned to the 90's, professional guitarists began to ask for heavier gauged picks in a variety of shapes that produced a tone similar to Celluloid Picks. D'Andrea experimented with various materials including Celluloid to meet the demand. Our search led us to a special Thermoplastic material blend which provided extra rigidity without sacrificing tone or memory. The end result was a new line of picks D'Andrea dubbed as ProPlecs. Available in 7 Shapes all gauged at 1.5mm, ProPlecs are the choice of many professional guitarists!

## **KEY FEATURES**

Compact and Attractive design Counter Display

Includes 60 ProPlecs Pick Tins

Shapes (10 Tin each): 351, 346, 330, 354, 358, 385

Each Tin contains 6 ProPlecs Picks

FRENEXPORT

Via Enzo Ferrari 10 62017 Porto Recanati (MC), Italy info@frenexport.it