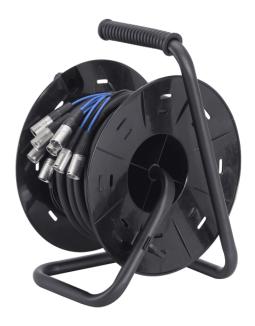

# SCBD10-008-15 8 INPUTS 15 METERS PROFESSIONAL STAGE BOX ON CABLE DRUM

SCBD10-008 is a professional stage box featuring 8 XLR 3 pole female sockets input. Coming on cable drum, it's very convenient to use and carry around. High quality XLR connectors Yongsheng by Neutrik® ensures high quality connections and signal transmission. Independent earth plugs consist an additional costruction advantage.

### **KEY FEATURES**

Input: 8 XLR 3 pole female

Independent earth plugs

Hi quality XLR connectors Yongsheng by Neutrik®

Cable drum to wind /unwind quickly and easy carrying

Multicore cable lenght: 15 mt