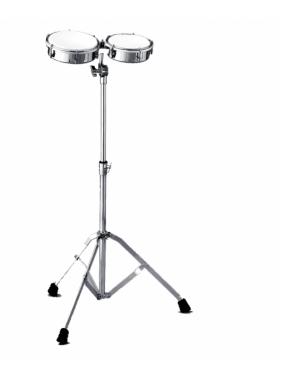

## MI-65S **MINI TOMS PAIR WITH STAND**

With space at a premium , the compact MI-65 Mini-toms answer the call for more sounds in a small area. The two shallow metal shells are connected- visually similar to a pair of bongos, and the 6" and 5" diameter tunable toms produce a short, powerful percussive effect. Coming with sturdy stand, it can be adjusted both in height and angle for best fit.

## **KEY FEATURES**

Mini toms pair with 5" and 6" metal shells

Equipped with clear white drumhead

Tunable with 5 lugs

Add new tones to your drum kit or percussion set in a small package

Perfect to play with drumsticks

Included heavy duty stand with height and angle adjustment