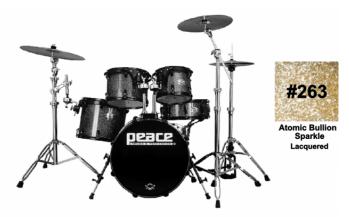

# DP-22DNA2-5#263 SPARKLE LACQUERED FINISH NORTH AMERICAN MAPLE 5 PCS DRUM SET

Peace's top-of-the-line package kit, the DNA series resides at the crossroads of rugged and handsome, where professional quality meets affordability. A versatile kit designed to capture the quintessential modern drum set sound, the DNA series combines heavy duty series 800 hardware including both a straight and a boom stand, and 9-ply lacquered North American maple drums in a package that includes rims-mount toms, low-mass lugs, die-cast claws, and brass vents, among many stand-out features. The series is offered with chrome or black-trim hardware, and custom sizes and finishes are also available by special order. It ain't broke, so we didn't fix it. Peace's DNA series has been a preferred choice by artists and endorsers for years, and it's been heralded as "a pro-level kit at a very affordable price" by DRUM! Magazine. Shown in one of Peace's new finishes, black castle, a three color sparkle lacquer finish with a triple sparkle overlay belt that explodes chards of color under stage lighting.

Colour #263 Atomic Bullion Sparkle