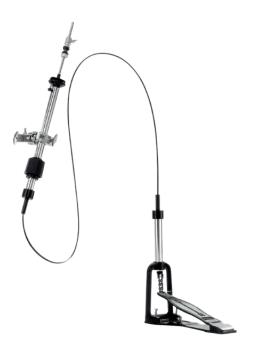

## HS-751-U **700 SERIES REMOTE HIHAT STAND**

700 Peace Arena series is suited for professional drummers who are looking for durable and fully adjustable hardware, suitable to withstand the life on road and offer the required stability during gigs. All models of 700 series features heavy duty double braced legs to ensure maximum stability with thick and heavy tubing and booms.

# 700 SERIES REMOTE HIHAT STAND

### **KEY FEATURES**

Remote HiHat stand

Useful with configuration of two bass drum allowing to have the pedal in an easy to reach position

It's possible to use a clamp to attach the hi-hat holder to another stand (clamp not included)

Double-braced legs

Ultra sturdy and resistent tubing

Finish: chrome plate