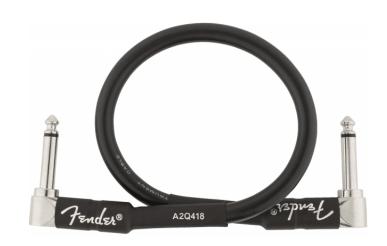

## PROFESSIONAL SERIES INSTRUMENT CABLES ANGLE/ANGLE 1' BLACK

Road-reliable and flexible, Fender Professional Series cables boast a thick gauge with high-quality components that transparently retain your tone without getting in the way. Sporting quiet and resilient spiral shielding, these cables are engineered to avoid twisting, kinking and any "physical memory." On stage or in the studio, plug in and play with creative confidence and peace of mind. Available in 6", 1', 3', 5', 10', 15', 18.6' and 25' lengths.

# PROFESSIONAL SERIES INSTRUMENT CABLES ANGLE/ANGLE 1' BLACK

#### **KEY FEATURES**

Lenght: 1' (0,3 m)

All Black PVC

8mm outer diameter wire jacket

22 AWG

95% OFC spiral shielding

Nickel-plated connectors

Backed by a lifetime guarantee

Cable Ends: 1/4" Angle/Angle Jack

Color: Black