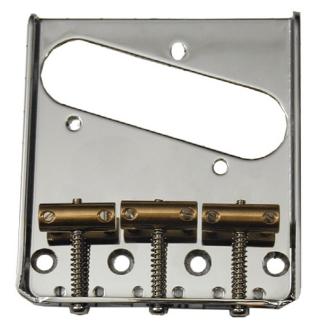

## TP-T8C FIXED BRIDGE FOR TELECASTER (DELUXE CHROME)

Traditional fixed bridge ideal as a quality replacement: 3 Signle Coil Vintage style saddles ensure a high precision, tuning stability and durability.

# TP-T8C FIXED BRIDGE FOR TELECASTER (DELUXE CHROME)

### **KEY FEATURES**

**Fixed Bridge** 

3 Single Coil Vintage Style Saddle

### **SPECIFICATIONS**

Finishes

Deluxe Chrome

Saddles

Brass

FRENEXPORT

Via Enzo Ferrari 10 62017 Porto Recanati (MC), Italy info@frenexport.it