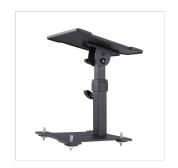

# TMONS-PRO PROFESSIONAL DESKTOP STAND FOR STUDIO MONITOR (PAIR)

**TMONS-PRO** is a professional metal table stand for studio monitors. Robust and stable, both height and inclination can be adjusted. A rubber top surface prevent the speaker to slide when inclined.

## **KEY FEATURES**

Sturdy monitor stand in steel

Adjustable height and incline with graduation

Rubber top surface for stable grip of the monitor even at a sharp incline

4 rubber spacers under the base

Including optional metal spikes to reduce the contact surface

### **SPECIFICATIONS**

| Maximum load                     | 15Kg               |
|----------------------------------|--------------------|
| Base Dimensions                  | 21,5 x 20 cm       |
| Monitor support plate dimensions | 22 x 18 cm         |
| Adjustable height                | 30-37,5 cm         |
| Incline angle                    | -8°/+16°           |
| Weight                           | 2,6kg              |
| Packing dimensions (WxDxH)       | 255 x 275 x 215 mm |
| Packing Weight                   | 5,67Kg             |