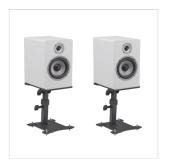

# TMONS-PRO PROFESSIONAL DESKTOP STAND FOR STUDIO MONITOR (PAIR)

**TMONS-PRO** is a professional metal table stand for studio monitors. Robust and stable, both height and inclination can be adjusted. A rubber top surface prevent the speaker to slide when inclined.

## **KEY FEATURES**

Sturdy monitor stand in steel

Adjustable height and incline with graduation

Rubber top surface for stable grip of the monitor even at a sharp incline

4 rubber spacers under the base

Including optional metal spikes to reduce the contact surface