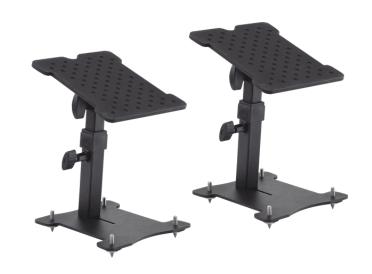

# TMONS-PRO PROFESSIONAL DESKTOP STAND FOR STUDIO MONITOR (PAIR)

**TMONS-PRO** is a professional metal table stand for studio monitors. Robust and stable, both height and inclination can be adjusted. A rubber top surface prevent the speaker to slide when inclined.

## **KEY FEATURES**

Sturdy monitor stand in steel

Adjustable height and incline with graduation

Rubber top surface for stable grip of the monitor even at a sharp incline

4 rubber spacers under the base

Including optional metal spikes to reduce the contact surface

### **SPECIFICATIONS**

| Maximum load                     | 15Kg               |
|----------------------------------|--------------------|
| Base Dimensions                  | 21,5 x 20 cm       |
| Monitor support plate dimensions | 22 x 18 cm         |
| Adjustable height                | 30-37,5 cm         |
| Incline angle                    | -8°/+16°           |
| Weight                           | 2,6kg              |
| Packing dimensions (WxDxH)       | 255 x 275 x 215 mm |
| Packing Weight                   | 5,67Kg             |