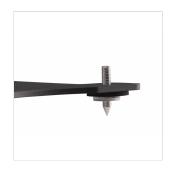

Insulation is a fundamental factor for a monitor stand. For this purpose, under the base, there are 4 rubber spacers and we include optional metal spikes to reduce the contact surface with the desk.

## **KEY FEATURES**

Sturdy monitor stand in steel

Adjustable height and incline with graduation

Rubber top surface for stable grip of the monitor even at a sharp incline

4 rubber spacers under the base

Including optional metal spikes to reduce the contact surface