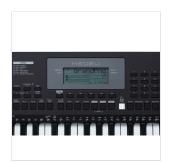

#### **KEY FEATURES**

61 Keys Portable Keyboard with Touch Response Technology and LED lighting system in each key for learning.

Custom LCD for easy setup (Sounds, Styles, Parameters, Etc.) and navigation

480 different Sounds, 160 accompaniment styles spanning a large wide of music genres and 140 Songs for Learning.

Split function with editable split point to divide the keyboard in two section to which you can assign different voices