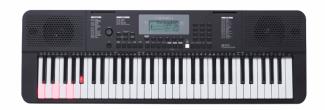

## 61-KEYS "TOUCH RESPONSE" ENTRY LEVEL KEYBOARD WITH LED KEY LIGHTING SYSTEM.

**IK100** is a compact size instrument equipped with functions suitable for all aspiring musicians.

It comes with 480 sounds and 160 preset styles in order to cover countless musical genres and thus giving you the ability to play lot of songs with the support of automatic accompaniments. The touch response of the keyboard allows performances where the differences and nuances of each touch are enhanced.

The IK100 keyboard is also equipped with Reverb and Chorus effects that can be adjusted to your preferences. **The LED lights in the keys** will indicate the correct notes to play based on the selected part in one of the 140 built-in songs.

#### **KEY FEATURES**

61 Keys Portable Keyboard with Touch Response Technology and LED lighting system in each key for learning.

Custom LCD for easy setup (Sounds, Styles, Parameters, Etc.) and navigation