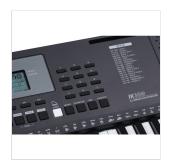

#### **KEY FEATURES**

61 Keys Portable Keyboard with Touch Response Technology and LED lighting system in each key for learning.

Custom LCD for easy setup (Sounds, Styles, Parameters, Etc.) and navigation

480 different Sounds, 160 accompaniment styles spanning a large wide of music genres and 140 Songs for Learning.

Split function with editable split point to divide the keyboard in two section to which you can assign different voices