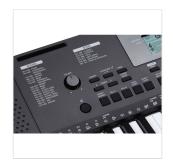

#### **KEY FEATURES**

61 Keys Portable Keyboard with Touch Response Technology and LED lighting system in each key for learning.

Custom LCD for easy setup (Sounds, Styles, Parameters, Etc.) and navigation

480 different Sounds, 160 accompaniment styles spanning a large wide of music genres and 140 Songs for Learning.

Split function with editable split point to divide the keyboard in two section to which you can assign different voices