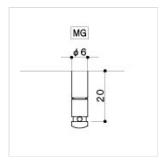

## **SPECIFICATIONS**

| Finishes     | Chrome     |
|--------------|------------|
| Installation | L6         |
| Gear ratio   | 1:16       |
| Weight       | 38.8 g/pcs |
| Button       | 07 CHROME  |