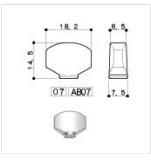

## **SPECIFICATIONS**

| Finishes     | Chrome     |
|--------------|------------|
| Installation | L6         |
| Gear ratio   | 1:16       |
| Weight       | 38.8 g/pcs |
| Button       | 07 CHROME  |