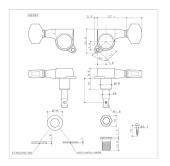

## **SPECIFICATIONS**

| Finishes     | Chrome     |
|--------------|------------|
| Installation | L6         |
| Gear ratio   | 1:16       |
| Weight       | 38.8 g/pcs |
| Button       | 07 CHROME  |