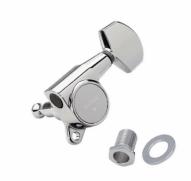

# SG381MG07CL6 ELECTRIC GUITAR MACHINE HEADS, L6, MAGNUM LOCK SERIES, CHROME

Gotoh Machine Heads has an excellent value for money. Ideal for acoustic and electric guitar. Characterized by the automatic locking system of the strings, Magnum Lock

## **KEY FEATURES**

LUBRI COAT: With a "Solid Luburication Coat", reguler oil has been eliminated keeping the lubrication where it is needed for the life of the tuning machine heads. it is now enhanced with a GOTOH original anti-transformable lubrication oil and this reduces the friction between the gears resulting an ultra smooth feel minimal back lash and unrivalled tuning stability.

GOTOH MAGNUM LOCK is a self locking system by string tension and is a great asset when keeping vibrato-equipped guitars in tune without any string breaking and slipping off.