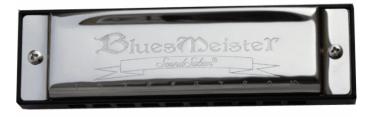

## HBM20-A 20 TONES BLUES HARMONICA A KEY

BluesMeister is built for the Blues with the original design. It represents the most popular harmonica style ever. The comb in ABS is long lasting and offers a comfortable playing. The stainless steel cover makes BluesMeister an instrument for a lifetime. Great for students or advanced players looking for tone and reliability.

#### **KEY FEATURES**

10 holes, 20 reeds

Reeds in brass

Reed plate in brass, 0,9mm thick

Comb in ABS for comfort and resistance

Stainless steel cover

Plastic carrying box to protect your instrument