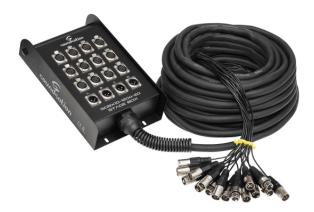

## SBGX10-1204-20MT PROFESSIONAL METAL STAGE BOX FEATURING 12 INPUT/ 4 OUTPUT

The SGBX10-1204-20MT stage box, built in a metal box with an epoxy finish, has a reduced weight and size thanks to its professional printed circuit. Nylon connectors for high quality XLR contacts. Cable assembly connections protected by PVC sheaths and wired with XLR metal connectors fixed to the PC board with independent hearth plugs for maximum reliability.

## **KEY FEATURES**

Input: 12 XLR 3 Pin Female

Output: 4 XLR 3 Pin Male

Numbered 20-meter cable

Independent earth plugs

FRENEXPORT

Via Enzo Ferrari 10 62017 Porto Recanati (MC), Italy info@frenexport.it