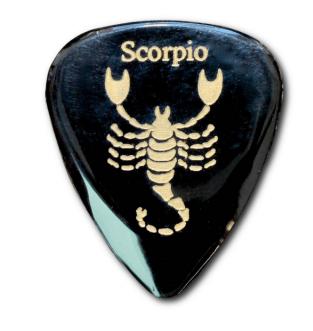

# ZDT-SC-1 ZODIAC TONES "SCORPIO" 1 GUITAR PICK

Zodiac Tones are based upon the Classic 351 shape. They are CNC Milled to tight tolerances and are 2.5mm thick chamfering down to a playing tip at 0.7mm thick. Born under the same sign as Bryan Adams.

## ZDT-SC-1 ZODIAC TONES "SCORPIO" 1 GUITAR PICK

### **KEY FEATURES**

For acoustic and electric guitar

Buffalo Horn has the closest tone to the fabled Tortoise shell picks. It is very hard wearing and has a rounded mellow tone

This pack contains 1 Zodiac Tones Guitar Pick