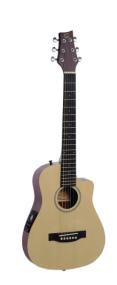

# COMPANERA-DNCE ROUNDBACK DREADNOUGHT CUTAWAY TRAVEL GUITAR W/PREAMP

In Spanish Compañera means 'buddy', and the name is actually a very fitting one: from dusty backroads to summer campfires, this little jewel featuring a 84 cm roundback body will be always by your side when it comes to express yourself. Sturdy and compact, spotting a stunning visual appeal with its open pore satin finish, Compañera also features a padded gig bag for easy and safe carrying.

### **KEY FEATURES**

Shape: 84 cm roundback dreadnought cutaway

Top: satin spruce

Back & sides: satin mahogany

Neck: blackwood

Fretboard and bridge: rosewood

Chromed machine heads

Finish: open pore satin

Capo and saddles: tusq

Preamp: KLT-10A with tuner

10mm padded bag included