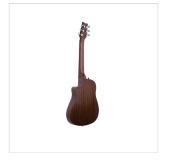

### **KEY FEATURES**

Shape: 84 cm roundback dreadnought cutaway

Top: satin spruce

Back & sides: satin mahogany

Neck: blackwood

Fretboard and bridge: rosewood

Chromed machine heads

Finish: open pore satin