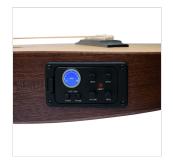

# COMPANERA-DNCE ROUNDBACK DREADNOUGHT CUTAWAY TRAVEL GUITAR W/PREAMP

In Spanish Compañera means 'buddy', and the name is actually a very fitting one: from dusty backroads to summer campfires, this little jewel featuring a 84 cm roundback body will be always by your side when it comes to express yourself. Sturdy and compact, spotting a stunning visual appeal with its open pore satin finish, Compañera also features a padded gig bag for easy and safe carrying.











### FRENEXPORT

Via Enzo Ferrari 10 62017 Porto Recanati (MC), Italy info@frenexport.it



# COMPANERA-DNCE ROUNDBACK DREADNOUGHT CUTAWAY TRAVEL GUITAR W/PREAMP

## **PRODUCT DETAILS**

### **KEY FEATURES**

Shape: 84 cm roundback dreadnought cutaway

Top: satin spruce

Back & sides: satin mahogany

Neck: blackwood

Fretboard and bridge: rosewood

Chromed machine heads

Finish: open pore satin

Capo and saddles: tusq

Preamp: KLT-10A with tuner

10mm padded bag included

## **SPECIFICATIONS**

| Scale   | 561 mm                       |
|---------|------------------------------|
| Nut     | 43.2 mm                      |
| Strings | D'addario EXP Coated (12-53) |

### FRENEXPORT

Via Enzo Ferrari 10 62017 Porto Recanati (MC), Italy info@frenexport.it