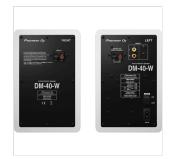

### **SPECIFICATIONS**

| Туре                  | 2-way bass reflex, active monitor speakers                                                                                                                                      |
|-----------------------|---------------------------------------------------------------------------------------------------------------------------------------------------------------------------------|
| Tweeter               | ¾-inch Soft Dome                                                                                                                                                                |
| Woofer                | 4-inch Fiberglass                                                                                                                                                               |
| Frequency Range       | 70 - 30000 Hz                                                                                                                                                                   |
| Amplifier Output      | Class A/B amp                                                                                                                                                                   |
| Impedance             | 10 k?                                                                                                                                                                           |
| Inputs                | 1 LINE (RCA), 1 LINE (Mini-jack)                                                                                                                                                |
| Outputs               | 1 HEADPHONE MONITOR (Mini-jack)                                                                                                                                                 |
| Dimensions<br>(WxHxD) | Left ch                                                                                                                                                                         |
| Weight                | Left ch                                                                                                                                                                         |
| What's in the<br>Box  | DM-40 x 2, Power cord 2 m speaker cable (for left/right channel connection), Audio converter cable (3.5 mm stereo mini plug to RCA), Bottom cushion x 8, Operating instructions |