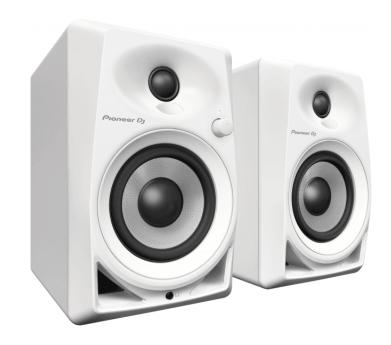

# DM-40D-W **4" DESKTOP MONITOR SYSTEM WHITE**

The compact DM-40 desktop monitors bring excellent audio quality to your home setup. They inherit the best from our professional S-DJX series and Pro Audio speakers, including a front-loaded bass reflex system for a rich, tight bass and DECO\* technology for a wider reach and sweet spot.

All these features are combined in a compact design making the DM-40 the perfect match for DJing, producing and simply enjoying music at home.

The DM-40 speakers are sold as a pair.

### **KEY FEATURES**

Front-loaded bass reflex system

3D stereo sound

The tweeter and woofer are perfectly aligned to eliminate crossover and ensure a well-balanced response across the frequencies.

Smart design