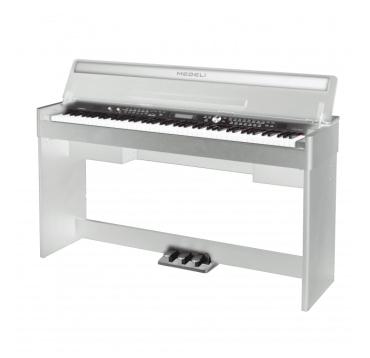

## CDP5200-WH WHITE FINISH DIGITAL PIANO WITH MARS TECHNOLOGY AND HAMMER ACTION.

The Medeli CDP 5200 WH digital piano is a compact console consisting of 500 voices, 210 styles and 70 tracks, with an album of 120 popular songs with presets. A wide selection of styles from beat rock to tango is possible. CDP 5200 WH offers a platform to your favorite musical performances with accompaniment. Guitar / piano accompaniments are available in different shapes Direct selection for styles and tracks on the panel allows easy access during the performances and the backlit LCD display allows you to see the settings well. The "Twinova" function intelligently splits the keyboard into two sections for pianists who play duets simultaneously. Two headphone outputs allow two pianists to play in silence at the same time sitting next to each other. the Medeli CDP 5200 WH digital piano allows connection to any PC or laptop via the USB cable to access many compatible MIDI software.

## CDP5200-WH WHITE FINISH DIGITAL PIANO WITH MARS TECHNOLOGY AND HAMMER ACTION.

Matte White Cabinet.