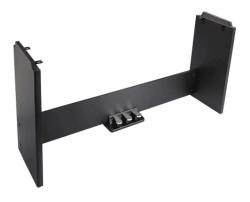

# ST430 WOOD STAND FOR SP4000/SP4200/SP201 DIGITAL PIANO WITH CONTROL PEDAL UNIT

ST-430 has been designed to SP4000, SP4200 and SP201/SP201Plus digital pianos. Sturdy and stable, it's coming with black finishing with a simple and elegant design to fit most home ambients.Includes three control pedals which allows to expand the tonal palette of your piano.

### **KEY FEATURES**

Suited for Medeli SP4000/SP4200/SP201/SP201Plus stage piano

Includes the control pedal unit with 3 pedals: sustain, sostenuto, soft.

Finish: satin black

Maximum height with piano: 780 mm