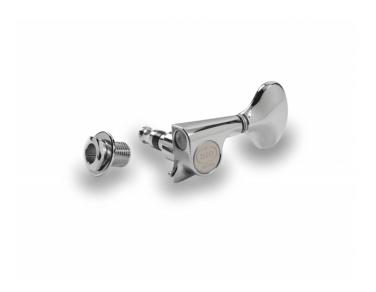

# SG381 STANDARD 20 C ELECTRIC AND ACOUSTIC GUITAR MACHINE HEADS, L3/R3, CHROME

Gotoh Machine Heads has an excellent value for money. Ideal for acoustic and electric guitars.

FRENEXPORT

Via Enzo Ferrari 10 62017 Porto Recanati (MC), Italy info@frenexport.it

#### **KEY FEATURES**

LUBRI COAT: With a "Solid Luburication Coat", reguler oil has been eliminated keeping the lubrication where it is needed for the life of the tuning machine heads. it is now enhanced with a GOTOH original anti-transformable lubrication oil and this reduces the friction between the gears resulting an ultra smooth feel minimal back lash and unrivalled tuning stability.

ROCK SOLID: Anchoring system developed by Gotoh that prevents movements outside the central axis of the pin thereby promoting a greater stability of tuning.

Button: 01

Gear ratio: 1:16

String post: standard (6 mm x 22,2 mm)

Finish: chrome

### **SPECIFICATIONS**

| Finishes     | Chrome    |
|--------------|-----------|
| Installation | R3 + L3   |
| Gear ratio   | 1:16      |
| Weight       | 36.0g/pcs |
| Button       | 01 GOLD   |