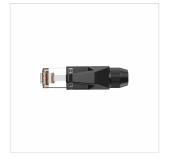

# SM-C5RJ-PH CAT5E RJ45 PLUG WITH PROTECTIVE HOUSING

Helvia SIGNUM series is a line of cables, connectors and adapters engineered and designed to meet the specifications required by contractors, system integrators and show industry professionals ranging from microphone cables to fire retardant, speaker and network cables, built with premium quality technologies and satisfying all the certifications required by the residential and commercial field.

# SM-C5RJ-PH CAT5E RJ45 PLUG WITH PROTECTIVE HOUSING

## **KEY FEATURES**

Plug Type - CAT5e RJ45

Metal cable clamp holder for drain wire

Wire core Load bar easy for assembly

Nylon protective housing with special designed cable clamping system (suitable for max. cable diameter 6.8 mm)