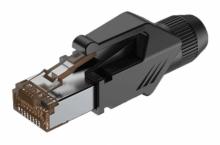

# SM-C5RJ-PH CAT5E RJ45 PLUG WITH PROTECTIVE HOUSING

Helvia SIGNUM series is a line of cables, connectors and adapters engineered and designed to meet the specifications required by contractors, system integrators and show industry professionals ranging from microphone cables to fire retardant, speaker and network cables, built with premium quality technologies and satisfying all the certifications required by the residential and commercial field.

# SM-C5RJ-PH CAT5E RJ45 PLUG WITH PROTECTIVE HOUSING

## **KEY FEATURES**

Plug Type - CAT5e RJ45

Metal cable clamp holder for drain wire

Wire core Load bar easy for assembly

Nylon protective housing with special designed cable clamping system (suitable for max. cable diameter 6.8 mm)