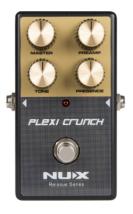

# PLEXI CRUNCH PLEXI CRUNCH

A true analog series! NUX introduces 6 stompboxes featuring analog circuitry, metal chassis and True-bypass, born to deliver the feeling and the voice we learned to love during the past decades.

### **KEY FEATURES**

Classic British High Gain Tone featuring Master, Preamp, Tone, Presence controls

Pure Analog Circuit with 3 Gain stages

FETs Simulate the Characteristic Distortion of Tube Amplifiers

Active tone Circuitry

True-bypass Hardware Switching

Compact and sturdy feauturing metal chassis

Power supply: 9V battery or external AC adapter 300 mA center negative