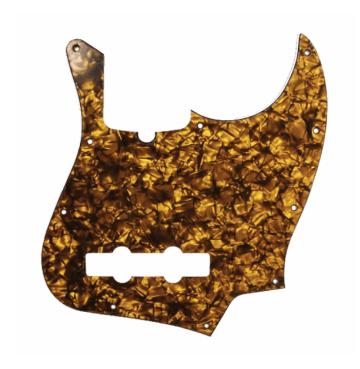

## DPP JB GOP J-BASS PICKGUARD GOLD PEARL

D'Andrea Pro Pickguards are the perfect option to change the look of your instrument! Each pickguard features vibrant, colorful patterns that add unique customization options to your guitar. Available in several different designs, these pickguards are precision-cut and hand polished with a 4-ply core. In addition, each pickguard is equipped with 11 screw holes, constructed of premium celluloid material and fits the exact specs of actual production models.

## **KEY FEATURES**

Improve the look of your instrument with vibrant and colorful patterns

Precision-cut and hand polished

4-ply core

11 screw holes

Constructed of premium celluloid material