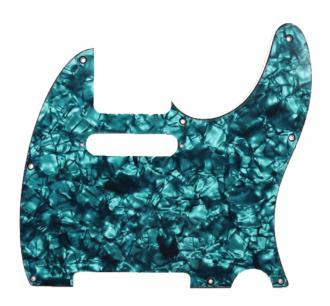

## DPP TL AQP TELE PICKGUARD AQUA PEARL

D'Andrea Pro Pickguards are the perfect option to change the look of your instrument! Each pickguard features vibrant, colorful patterns that add unique customization options to your guitar. Available in several different designs, these pickguards are precision-cut and hand polished with a 4-ply core. In addition, each pickguard is equipped with 11 screw holes, constructed of premium celluloid material and fits the exact specs of actual production models.

## **KEY FEATURES**

Improve the look of your instrument with vibrant and colorful patterns

Precision-cut and hand polished

4-ply core

11 screw holes

Constructed of premium celluloid material

FRENEXPORT

Via Enzo Ferrari 10 62017 Porto Recanati (MC), Italy info@frenexport.it