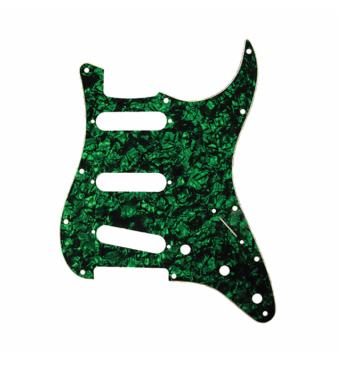

## DPP ST GRP STRAT PICKGUARD GREEN PEARL (S-S-S)

D'Andrea Pro Pickguards are the perfect option to change the look of your instrument! Each pickguard features vibrant, colorful patterns that add unique customization options to your guitar. Available in several different designs, these pickguards are precision-cut and hand polished with a 4-ply core. In addition, each pickguard is equipped with 11 screw holes, constructed of premium celluloid material and fits the exact specs of actual production models.