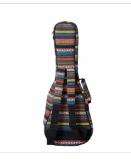

# USC-T PADDED SOFTCASE FOR TENOR UKULELE

USC series is conceived for carrying and protecting your ukulele, wihtout forgetting one very important thing: a stunning look! Available for soprano, concert, tenor and baritone ukuleles.

### **KEY FEATURES**

10mm padding for great protection

Double strap and handle

Front pocket for accessories

Finish: color party

Size: tenor

Inner dimensions: 70 x 24cm (length x width)