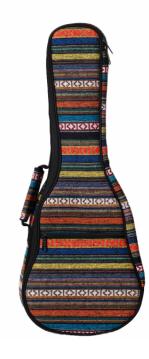

# USC-T PADDED SOFTCASE FOR TENOR UKULELE

USC series is conceived for carrying and protecting your ukulele, wihtout forgetting one very important thing: a stunning look! Available for soprano, concert, tenor and baritone ukuleles.

### **KEY FEATURES**

10mm padding for great protection

Double strap and handle

Front pocket for accessories

Finish: color party

Size: tenor

Inner dimensions: 70 x 24cm (length x width)