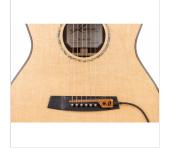

Unlike other guitar pickups, SG-2 installs safely and securely between the bridge saddle and pins, held in place by the tension of tuned strings. This steel-string guitar pickup may remain installed when not in use.

Two cables are included – plug in directly with the 9-ft. 1/8" to 1/4" cable, or use the 3-ft. 1/8" to female 1/4" jumper with safety clip to connect with the instrument cable of your choice.