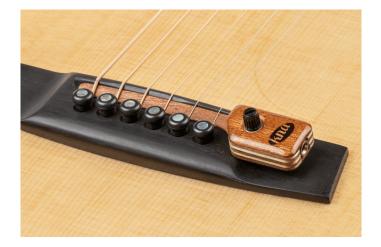

# SG-2 SG-2 PORTABLE PIEZO PICKUP WITH VOLUME CONTROL FOR STEEL-STRING GUITAR

With onboard volume control, SG-2 is a perfect choice in a piezo pickup for guitar. It's an acoustic guitar bridge pickup that transfers the natural sound of your instrument without requiring modification.

Unlike other guitar pickups, SG-2 installs safely and securely between the bridge saddle and pins, held in place by the tension of tuned strings. This steel-string guitar pickup may remain installed when not in use.

# KEY FEATURES Weight. 5.85g. / 0.21oz Overall length: 100.5mm / 3.96" Height / jack housing: 15.5mm / 0.61" Active element measurements Length: 73mm / 2.87" Width: 6.2mm / 0.24" Thickness: 2mm ± 0.05mm 0.079" ± 0.002" Wood: Mahogany Maximum Impedance: 500 ohm Cables Jumper cable with safety clip: 1meter / 3' Amp cable: 3meter / 9'