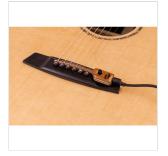

# SG-2 SG-2 PORTABLE PIEZO PICKUP WITH VOLUME CONTROL FOR STEEL-STRING GUITAR

With onboard volume control, SG-2 is a perfect choice in a piezo pickup for guitar. It's an acoustic guitar bridge pickup that transfers the natural sound of your instrument without requiring modification.

Unlike other guitar pickups, SG-2 installs safely and securely between the bridge saddle and pins, held in place by the tension of tuned strings. This steel-string guitar pickup may remain installed when not in use.