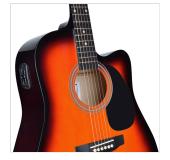

### **KEY FEATURES**

Top: linden Back and sides: basswood Fretboard: maple Bridge: maple Machine heads: chrome diecast Pickguard: black Preamp: vol/tone controls

Colour: sunburst