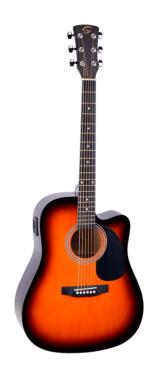

# YOSEMITE-DNCE-SB DREADNOUGHT CUTAWAY ACOUSTIC GUITAR WITH PREAMP

YOSEMITE-DNCE is a great choice for beginners and students demanding tone and playability. Dreadnought cutaway shape is perfect for deep tone, comfort, playability. The classic design is enanched by the black pickguard and soundhole decoration. Built with the same principles of higher priced models, it's a great choice for students or free time guitar alike.

# YOSEMITE-DNCE-SB DREADNOUGHT CUTAWAY ACOUSTIC GUITAR WITH PREAMP

### **KEY FEATURES**

Top: linden Back and sides: basswood Fretboard: maple Bridge: maple Machine heads: chrome diecast Pickguard: black Preamp: vol/tone controls

Colour: sunburst