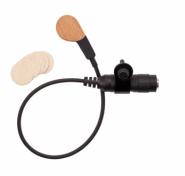

## DB-1 DB-1 PORTABLE PIEZO PICKUP FOR DOUBLE BASS

DB-1 faithfully reporduces the breadth of tone and dynamic range of your instrument without modification.

A wood-encased piezo sensor installs in eye slot of the bridge, held in place via friction. Neatly-finished shim discs ensure the perfect fit. The 1/4" jack housing secures non-destructively to the tailpiece with a screw assembly at the string eye.

DB-1 is entirely passive, designed to work flawlessly with your favorite amplifier or colored via a preamp of choice.