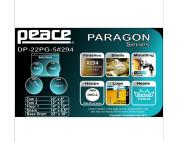

### **KEY FEATURES**

Canadian Rock Maple shells for amazing response, power and incredible feeling

Striking lacquered finishes

LIFTS™ (Lug Integrated Floating Tom Suspension) Toms Mounting

Peace DHO-2 Hoops (DHO-dc on Snare)

DEUS Microtube<sup>™</sup> Lugs

**REMO® USA Heads** 

### **SPECIFICATIONS**

Dimension

Tom 10"x8", 12"x9" - Floor Tom 14"x12" – Bass Drum 22"x18" – Snare 14"x6,5"

9 plies Canadian Rock Maple Shells

LIFTS™ Suspension with DA-124 Crescent Rims

**Diecast Antique Hardware** 

Triple Flange DHO-2 2,3mm Peace Hoops - DHO-DC 4,5mm hoops on snare

DA-121 e DA-122 DEUS Microtube™ Lugs - 6 on Toms, 8 on Floor Tom and Bass Drum, 10 on Snare

DA-181CH Bass Drum Claws

**Toms (Optional)** 8"x7" – 12"x10" – 13"x11" – 14"x12"