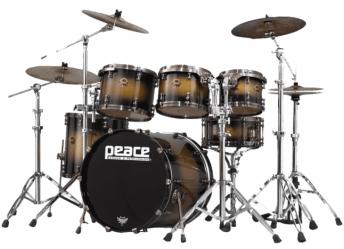

# DP22PG-5#294 GENUINE LACQUERED FINISH CANADIAN ROCK MAPLE 5 PCS DRUM SET

Those with a passion for playing drums who demand the best have historically opted for maple shells. In keeping with that tradition, Peace's flagship Paragon series is constructed of 9-plies of the Canadian rock maple - the best of the best.As a discerning professional's choice and like other boutique drum kits in its class, Paragon series drums are customizable with respect to desired shell sizes - diameter and depth, and Astro Pop to Velvet Plum - is available, allowing players to create a totally personalized setup.Additional notable features unique to the Paragon series include Peace's proprietary Patented Lug Integrated Floating Suspension (LIFTS) system and Peace's patented DA-121 and DA-122 Deus Microtube Lugs - not to tension rods like typical crescent mounts. This not only assures less stress to crucial tuning points, but it also makes changing heads while the tom is mounted possible.Great looks, fantastic sound and tech-friendly design, all add up to make these state-of the-art drums. Modern Drummer magazine gave its seal of approval in a product review, stating: "These drums really sing...Peace has created a high-end kit that's priced lower than many comparable models form other manufacturers."Paragon drums are only offered as shell packs.Hardware from Peace's extensive catalog is available separately.

# DP22PG-5#294 GENUINE LACQUERED FINISH CANADIAN ROCK MAPLE 5 PCS DRUM SET

### **KEY FEATURES**

Canadian Rock Maple shells for amazing response, power and incredible feeling

Striking lacquered finishes

LIFTS™ (Lug Integrated Floating Tom Suspension) Toms Mounting

Peace DHO-2 Hoops (DHO-dc on Snare)

### **SPECIFICATIONS**

Dimension

Tom 10"x8", 12"x9" - Floor Tom 14"x12" – Bass Drum 22"x18" – Snare 14"x6,5"

9 plies Canadian Rock Maple Shells

LIFTS™ Suspension with DA-124 Crescent Rims

**Diecast Antique Hardware** 