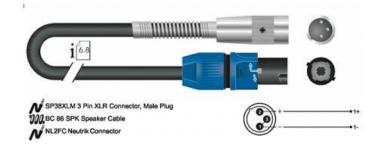

# **SPEAKER CABLE SPEAKON 2 POLES FEMALE NEUTRIK® - XLR 3 POLES MALE / 0.3 MT**

These twinaxial speaker cable lines are a valid product to connect speaker systems with long cable run and large conductor areas or shorter bridge cables with lower power requirements. The section on 2.50 mm² satisfies a wide range of requirements. It is supplied with robust PE insulation and a flexible PVC jacket suitable to all sort of applications.

#### **KEY FEATURES**

Connectors: Speakon 2 poles female NEUTRIK® NL2FC / XLR 3 poles male SP38XLM

Twinaxial BC86SPK speaker cable

Wire area: 2x 2.50 mm<sup>2</sup>

Cable diameter: 8.7 mm

PVC jacket

PE insulation grants very low capacity

#### **SPECIFICATIONS**

Wire area 2x 2.50 mm<sup>2</sup>

Cable diameter 8.7 mm

PVC jacket

Connectors Speakon 2 poles female NEUTRIK® NL2FC / XLR 3 poles male SP38XLM