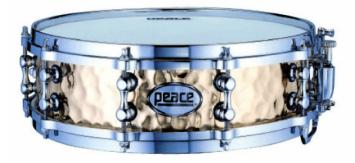

# SD-313 14 X 4 PHOSPHOR BRONZE HAND HAMMERED SERIES SNARE

The goal in making our new Hand Hammered Snare Drums was to employ a process that made eachdrum shell different from the next. Each individual drum in this series has different tonal characteristicsbecause the hammering process produces grooves indifferent patterns. This process brings focusto the open tonality of 2mm Bronze, Brass and Copper shells, and delivers a sound as unique as the drummer that plays them.

# SD-313 14 X 4 PHOSPHOR BRONZE HAND HAMMERED SERIES SNARE

## **KEY FEATURES**

| 1,2mm Phosphor Bronze Shell |
|-----------------------------|
| 4,5mm Zinc DIE-CAST Hoops   |
| 10 DEUS Microtube Lugs      |
| Peace Heads                 |

### **SPECIFICATIONS**

| Dimensions | 14"x4"                  |
|------------|-------------------------|
| Shell      | Phosphore Bronze 1,2 mm |
| Hoops      | Zinc Diecast 4,5 mm     |
| Lugs       | 10                      |