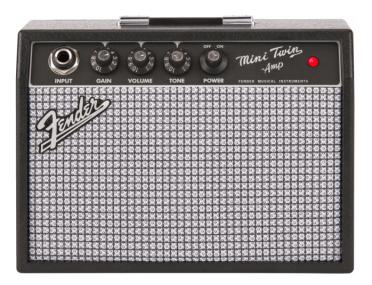

# 0234812000 MINI '65 TWIN-AMP<sup>тм</sup>

From the black control plate and miniature knobs to the silver grille cloth, the Fender Mini '65 Twin Amp replicates the classic look of the full-size Twin amp. Plug in and tap into Fender tone at a fraction of the size, wherever your next destination may be.

### **KEY FEATURES**

One-watt single-channel amplifier

Two 3" speakers

Dedicated gain, volume and tone controls

Tilt-back kickstand and belt clip on back

1/8" headphone jack and 9V adapter jack (center-negative DC power supply not included)