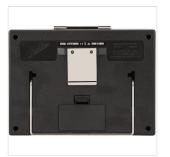

### **KEY FEATURES**

One-watt single-channel amplifier

Two 3" speakers

Dedicated gain, volume and tone controls

Tilt-back kickstand and belt clip on back

1/8" headphone jack and 9V adapter jack (center-negative DC power supply not included)