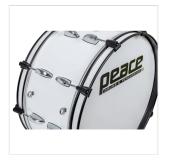

## MD-2214A CADET SERIES MARCHING BASS DRUM 22" X 14"

CADET Series is the Top-Seller in PEACE's marching drums catalogue. Mahogany/Maple shells and hi-tension lugs ensure best performance even in extreme condition. All the drums (Snares,Bass Drums & Tenor Drums) are sold with their specific accessories like Straps or Mallets.

## **KEY FEATURES**

Wrapped Maple/Mahogany shell

1,6mm steel Hoops

20 x DA-102-A Lugs adn DA-32C claws

**PEACE Heads** 

Included accessories: DA-49 Strap, DA-50/PR Mallets

Colour #5 Snow White

Weinght instrument: 10,2 kgs