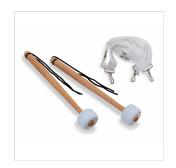

## **KEY FEATURES**

Wrapped Maple/Mahogany shell

1,6mm steel Hoops

20 x DA-102-A Lugs adn DA-32C claws

**PEACE Heads** 

Included accessories: DA-49 Strap, DA-50/PR Mallets

Colour #5 Snow White

Weinght instrument: 10,2 kgs