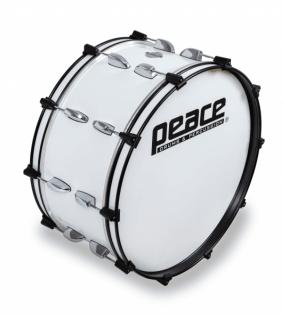

## MD-2214A CADET SERIES MARCHING BASS DRUM 22" X 14"

CADET Series is the Top-Seller in PEACE's marching drums catalogue. Mahogany/Maple shells and hi-tension lugs ensure best performance even in extreme condition. All the drums (Snares,Bass Drums & Tenor Drums) are sold with their specific accessories like Straps or Mallets.

## **KEY FEATURES**

Wrapped Maple/Mahogany shell

1,6mm steel Hoops

20 x DA-102-A Lugs adn DA-32C claws

**PEACE Heads** 

Included accessories: DA-49 Strap, DA-50/PR Mallets

Colour #5 Snow White

Weinght instrument: 10,2 kgs