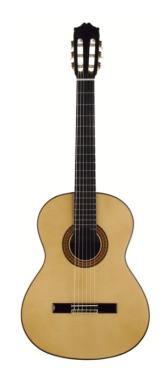

# 70 A R PROFESSIONAL CLASSICAL GUITAR

Professional classical guitar with solid German spruce or red cedar top and solid Indian Rosewood sides and back, hand made entirely in Spain with highly selected solid woods. Official three years guarantee by the producer MANUFACTURAS DE ALHAMBRA.

### **KEY FEATURES**

| TOP: solid German spruce              |
|---------------------------------------|
| BACK AND SIDES: Solid Indian Rosewood |
| NECK: Spanish cedar                   |
| FINGERBOARD: Ebony                    |
| MACHINE HEADS: Luxury Gold plated     |
| Scale length: 650 mm                  |
| Nut width: 52 mm                      |
| Upper Bout thickness: 100 mm          |
| Lower Bout thickness: 107 mm          |
| Neck thickness @ 1st fret: 22 mm      |
| Neck thickness @ 12th fret: 25 mm     |