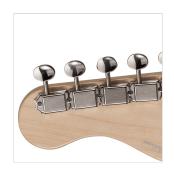

#### **KEY FEATURES**

Body: swamp ash

Neck: glossy maple

Fretboard: glossy maple

Frets: 21 (perloid)

Machine heads: vintage style made in Taiwan

Bridge: Wilkinson tremolo

Pick ups: 3 Wilkinson vintage single coils