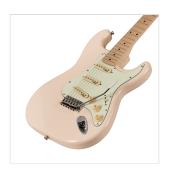

# DOUBLE CUTAWAY ELECTRIC GUITAR WITH 3 SINGLE COILS AND VINTAGE TUNERS (WILKINSON EQUIPPED, MAPLE FRETBOARD)

RIDER RETRO is born to recall the feeling of a glorious past that has never ceased to fascinate generations of guitar players. The beauty and the resonance of the swamp ash with special retro finishes, the original Wilkinson pick ups and bridge, the hi-quality made in Taiwan vintage machines heads together with mint green pickguard create instruments with stunning visual appeal and great value.

#### **KEY FEATURES**

Body: swamp ash

Neck: glossy maple

Fretboard: glossy maple

Frets: 21 (perloid)

Machine heads: vintage style made in Taiwan

Bridge: Wilkinson tremolo

Pick ups: 3 Wilkinson vintage single coils

Switch: 5 way

Pots: volume/tone/tone

Pickguard: mint green

Colour: salmon white