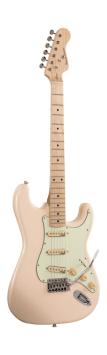

# DOUBLE CUTAWAY ELECTRIC GUITAR WITH 3 SINGLE COILS AND VINTAGE TUNERS (WILKINSON EQUIPPED, MAPLE FRETBOARD)

RIDER RETRO is born to recall the feeling of a glorious past that has never ceased to fascinate generations of guitar players. The beauty and the resonance of the swamp ash with special retro finishes, the original Wilkinson pick ups and bridge, the hi-quality made in Taiwan vintage machines heads together with mint green pickguard create instruments with stunning visual appeal and great value.

#### **KEY FEATURES**

Body: swamp ash

Neck: glossy maple

Fretboard: glossy maple

Frets: 21 (perloid)

Machine heads: vintage style made in Taiwan

Bridge: Wilkinson tremolo

Pick ups: 3 Wilkinson vintage single coils

Switch: 5 way

Pots: volume/tone/tone

Pickguard: mint green

Colour: salmon white