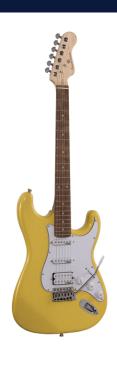

# DOUBLE CUTAWAY ELECTRIC GUITAR WITH 2 SINGLE COILS + SPLITTABLE HUMBUCKER AND SELF-LOCKING TUNERS (WILKINSON EQUIPPED, ECO-ROSEWOOD FRETBOARD)

The beauty and the resonance of the ash, the original Wilkinson pick ups and bridge, the hi-quality made in Taiwan self locking machines heads and the meticolous set-up: the RIDER PRO series is a super classic revisited with style and character. The Wilkinson bridge means stability and reliability while Wilkinson single coils in conjunction with the splittable humbucker deliver that tone which became a trademark in music history.

#### **KEY FEATURES**

Body: ash

Neck: satin maple

Fretboard: eco-rosewood (CITES compliant)

Frets: 22 (perloid)

Machine heads: self-locking chrome made in Taiwan

Bridge: Wilkinson vintage tremolo

Pick ups: 2 Wilkinson single coils + 1 Wilkinson splittable humbucker with push/pull

Switch: 5 way

Pots: volume/tone/tone + push/pull

Pickguard: white

Colour: vintage blonde