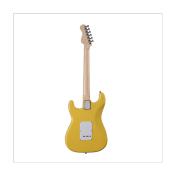

#### **KEY FEATURES**

Body: ash

Neck: satin maple

Fretboard: eco-rosewood (CITES compliant)

Frets: 22 (perloid)

Machine heads: self-locking chrome made in Taiwan

Bridge: Wilkinson vintage tremolo

Pick ups: 2 Wilkinson single coils + 1 Wilkinson splittable humbucker with push/pull

Switch: 5 way

Pots: volume/tone/tone + push/pull

Pickguard: white

Colour: vintage blonde