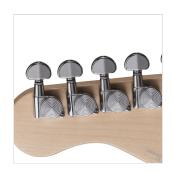

#### **KEY FEATURES**

Body: ash

Neck: satin maple

Fretboard: eco-rosewood (CITES compliant)

Frets: 22 (perloid)

Machine heads: self-locking chrome made in Taiwan

Bridge: Wilkinson vintage tremolo

Pick ups: 2 Wilkinson single coils + 1 Wilkinson splittable humbucker with push/pull