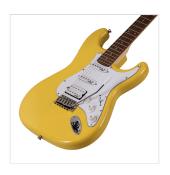

# DOUBLE CUTAWAY ELECTRIC GUITAR WITH 2 SINGLE COILS + SPLITTABLE HUMBUCKER AND SELF-LOCKING TUNERS (WILKINSON EQUIPPED, ECO-ROSEWOOD FRETBOARD)

The beauty and the resonance of the ash, the original Wilkinson pick ups and bridge, the hi-quality made in Taiwan self locking machines heads and the meticolous set-up: the RIDER PRO series is a super classic revisited with style and character. The Wilkinson bridge means stability and reliability while Wilkinson single coils in conjunction with the splittable humbucker deliver that tone which became a trademark in music history.

#### **KEY FEATURES**

Body: ash

Neck: satin maple

Fretboard: eco-rosewood (CITES compliant)

Frets: 22 (perloid)

Machine heads: self-locking chrome made in Taiwan

Bridge: Wilkinson vintage tremolo

Pick ups: 2 Wilkinson single coils + 1 Wilkinson splittable humbucker with push/pull

Switch: 5 way

Pots: volume/tone/tone + push/pull

Pickguard: white

Colour: vintage blonde