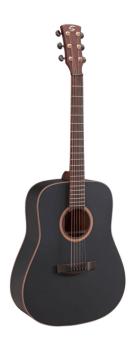

# BA200-MBK SHADOW SERIES ACOUSTIC GUITAR

SHADOW series were born to gather quality construction, tone, style and outstanding visual appeal. The black satin finish, the Gold machine heads with black satin button and the solid top deliver remarkable quality and look.

### **KEY FEATURES**

| Body: solid sitka spruce (top) + mahogany (back & sides) |
|----------------------------------------------------------|
| Neck: set-in mahogany                                    |
| Tastiera: Eco-rosewood (CITES compliant)                 |
| Frets: 20                                                |
| Machine heads: Grover Black                              |
| Bridge: Eco-rosewood (CITES compliant)                   |
| Machine heads: gold with black satin button              |
| Body binding: mahogany + maple                           |
| Back strip: mahogany + maple                             |
| Equipped with d'Addario EXP                              |
| Colour: Matte Black                                      |
|                                                          |