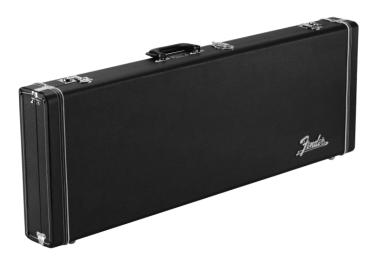

## 0996106306 CLASSIC SERIES WOOD CASE - STRAT®/TELE®, BLACK

Classic Series wood cases are a stylish and dependable way to protect your Fender® electric guitar. Crafted with road-reliable materials, this 3-ply hardshell wood case boasts a vinyl wrapped steel carry handle and draw latches in addition to triple chrome-plated hardware throughout the case. A soft crushed acrylic plush interior lining ensures your guitar remains scratch and damage-free, while a spacious accessory compartment offers plenty of room for spare strings, picks, tuners—or whatever small items you wish to carry with you—with lasting style and peace of mind.

# 0996106306 CLASSIC SERIES WOOD CASE - STRAT®/TELE®, BLACK

### **KEY FEATURES**

| Tweed or black vinyl wrapped 3-ply hardshell wood case        |
|---------------------------------------------------------------|
| 8mm sides and 5mm top and bottom                              |
| Brown or black vinyl wrapped steel core carry handle          |
| Soft crushed acrylic plush interior lining                    |
| Large accessory storage compartment with lid                  |
| Steel draw latches; 1 locking latch with key set              |
| Fits most right and left-handed Stratocasters and Telecasters |
| Black                                                         |