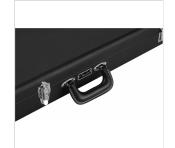

## 0996106306 CLASSIC SERIES WOOD CASE - STRAT®/TELE®, BLACK

Classic Series wood cases are a stylish and dependable way to protect your Fender® electric guitar. Crafted with road-reliable materials, this 3-ply hardshell wood case boasts a vinyl wrapped steel carry handle and draw latches in addition to triple chrome-plated hardware throughout the case. A soft crushed acrylic plush interior lining ensures your guitar remains scratch and damage-free, while a spacious accessory compartment offers plenty of room for spare strings, picks, tuners—or whatever small items you wish to carry with you—with lasting style and peace of mind.

### **KEY FEATURES**

| Tweed or black vinyl wrapped 3-ply hardshell wood case        |
|---------------------------------------------------------------|
| 8mm sides and 5mm top and bottom                              |
| Brown or black vinyl wrapped steel core carry handle          |
| Soft crushed acrylic plush interior lining                    |
| Large accessory storage compartment with lid                  |
| Steel draw latches; 1 locking latch with key set              |
| Fits most right and left-handed Stratocasters and Telecasters |
| Black                                                         |