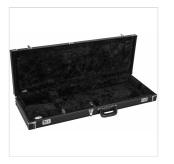

## 0996106306 CLASSIC SERIES WOOD CASE - STRAT®/TELE®, BLACK

Classic Series wood cases are a stylish and dependable way to protect your Fender® electric guitar. Crafted with road-reliable materials, this 3-ply hardshell wood case boasts a vinyl wrapped steel carry handle and draw latches in addition to triple chrome-plated hardware throughout the case. A soft crushed acrylic plush interior lining ensures your guitar remains scratch and damage-free, while a spacious accessory compartment offers plenty of room for spare strings, picks, tuners—or whatever small items you wish to carry with you—with lasting style and peace of mind.

### **KEY FEATURES**

| Tweed or black vinyl wrapped 3-ply hardshell wood case        |
|---------------------------------------------------------------|
| 8mm sides and 5mm top and bottom                              |
| Brown or black vinyl wrapped steel core carry handle          |
| Soft crushed acrylic plush interior lining                    |
| Large accessory storage compartment with lid                  |
| Steel draw latches; 1 locking latch with key set              |
| Fits most right and left-handed Stratocasters and Telecasters |
| Black                                                         |