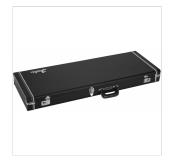

## 0996106306 CLASSIC SERIES WOOD CASE - STRAT®/TELE®, BLACK

Classic Series wood cases are a stylish and dependable way to protect your Fender® electric guitar. Crafted with road-reliable materials, this 3-ply hardshell wood case boasts a vinyl wrapped steel carry handle and draw latches in addition to triple chrome-plated hardware throughout the case. A soft crushed acrylic plush interior lining ensures your guitar remains scratch and damage-free, while a spacious accessory compartment offers plenty of room for spare strings, picks, tuners—or whatever small items you wish to carry with you—with lasting style and peace of mind.

### **KEY FEATURES**

| Tweed or black vinyl wrapped 3-ply hardshell wood case        |
|---------------------------------------------------------------|
| 8mm sides and 5mm top and bottom                              |
| Brown or black vinyl wrapped steel core carry handle          |
| Soft crushed acrylic plush interior lining                    |
| Large accessory storage compartment with lid                  |
| Steel draw latches; 1 locking latch with key set              |
| Fits most right and left-handed Stratocasters and Telecasters |
| Black                                                         |