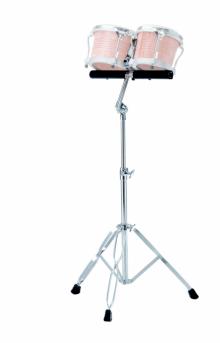

# BGS-3 BONGOS STAND WITH BASE SOLID SUPPORT

For use with our student and intermediate level bongos set, BGS-3 model connects with bongos at the connecting arm and backs it up with solid support from beneath with support bracing. Double braced, multi-angle stand adjusts quickly for stability.

### **KEY FEATURES**

Double Braced Chromed Metal Stand

Solid support bar for Bongos Set base

Double braced

#### **SPECIFICATIONS**

| Height ( Min/Max)         | 1050/1200 mm                                     |
|---------------------------|--------------------------------------------------|
| Tube dimensions (inch*mm) | UP 6/8" * 70, MEDIUM 6/8" * 480, Bottom 1" * 480 |
| Weight                    | 3.76 kg                                          |