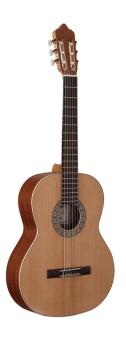

### **JULIA 44COP**

# SOLID CEDAR TOP CLASSIC GUITAR IN OPEN PORE SATIN FINISH (MADE IN EUROPE)

Toledo EUROPA is a new series of classical guitar entirely made in Europe. Julia 44COP is a regular size classic guitar featuring solid cedar top and mahogny back/sides. Boasts a deep, full tone and a meticolous set-up providing great playability also for beginners. Enriched by an elegant open pore satin finish and by its gold plated tuners, spots an unmatched value in its market segment.

#### **KEY FEATURES**

Top: Solid cedar

Back & Sides: Mahogany

Neck: African mahogany

Fretboard and bridge: Rosewood

Binding: Beech

Gold-plated machine heads with perloid button

Nut width: 52 mm

Scale: 650 mm

Nut/saddle: ABS

Finish: open pore satin

Equipped with Sonata by Royal Classics Spanish strings

Made in Europe