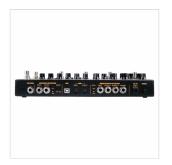

4 Cable Method Connection and FX loop for connecting your all-time-favorite gear to Cerberus and add into chain wherever you want

Integrated loop switcher, IR loader, Kill Dry function, 0 to 20dB volume boost

Headphone out with speaker simulation

Editor Software and upgrade (via USB)

True Bypass (OD/DIST module)

Buffered Tail Bypass (Modulation, Delay, Reverb)