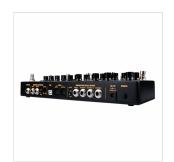

4 Cable Method Connection and FX loop for connecting your all-time-favorite gear to Cerberus and add into chain wherever you want

Integrated loop switcher, IR loader, Kill Dry function, 0 to 20dB volume boost

Headphone out with speaker simulation

Editor Software and upgrade (via USB)

True Bypass (OD/DIST module)

Buffered Tail Bypass (Modulation, Delay, Reverb)