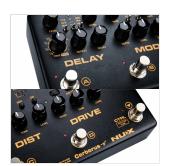

#### **KEY FEATURES**

All-in-one pedalboard and controller with inside routing for unmatched flexibility

100% analog effects: Blues Breaker Overdrive (70's style), Brown Anger Distortion (hi gain style)

Modulations: Tremolo, Phaser, U-Vibe

3 types of Chorus (CE, SC, ST)

3 types of Delay (60's/70's/80's) with Tap tempo

3 types of Reverb (Plate, Hall, Spring)

Speaker Cabinet Simulation & IR Loader (can run any 3rd party IR files as well)

Built-in tuner for fine tuning in every situation

Additional foot control switch for the selected functions of your choice: Reverb, Mod FX, Drive Section Bypass or Clean Boost (0dB - 20dB)

Full MIDI implementations