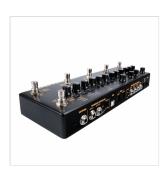

# CERBERUS MULTI-FUNCTION FX PEDALBOARD

Cerberus is a FX multifunction effect pedal packed with extraordinary features including inside routing, IR loader, analog overdrive & distortion and digital effects. Y

### CERBERUS MULTI-FUNCTION FX PEDALBOARD

#### **KEY FEATURES**

All-in-one pedalboard and controller with inside routing for unmatched flexibility

100% analog effects: Blues Breaker Overdrive (70's style), Brown Anger Distortion (hi gain style)

Modulations: Tremolo, Phaser, U-Vibe

3 types of Chorus (CE, SC, ST)

3 types of Delay (60's/70's/80's) with Tap tempo

3 types of Reverb (Plate, Hall, Spring)

Speaker Cabinet Simulation & IR Loader (can run any 3rd party IR files as well)

4 Cable Method Connection and FX loop for connecting your all-time-favorite gear to Cerberus and add into chain wherever you want

Integrated loop switcher, IR loader, Kill Dry function, 0 to 20dB volume boost

Built-in tuner for fine tuning in every situation

Additional foot control switch for the selected functions of your choice: Reverb, Mod FX, Drive Section Bypass or Clean Boost (0dB - 20dB)

Full MIDI implementations

Headphone out with speaker simulation

Editor Software and upgrade (via USB)

True Bypass (OD/DIST module)

Buffered Tail Bypass (Modulation, Delay, Reverb)