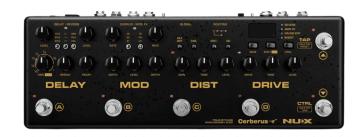

#### **KEY FEATURES**

All-in-one pedalboard and controller with inside routing for unmatched flexibility

100% analog effects: Blues Breaker Overdrive (70's style), Brown Anger Distortion (hi gain style)

Modulations: Tremolo, Phaser, U-Vibe

3 types of Chorus (CE, SC, ST)

3 types of Delay (60's/70's/80's) with Tap tempo

3 types of Reverb (Plate, Hall, Spring)

Speaker Cabinet Simulation & IR Loader (can run any 3rd party IR files as well)

4 Cable Method Connection and FX loop for connecting your all-time-favorite gear to Cerberus and add into chain wherever you want

Integrated loop switcher, IR loader, Kill Dry function, 0 to 20dB volume boost

Built-in tuner for fine tuning in every situation

Additional foot control switch for the selected functions of your choice: Reverb, Mod FX, Drive Section Bypass or Clean Boost (0dB - 20dB)

Full MIDI implementations

Headphone out with speaker simulation

Editor Software and upgrade (via USB)

True Bypass (OD/DIST module)

Buffered Tail Bypass (Modulation, Delay, Reverb)